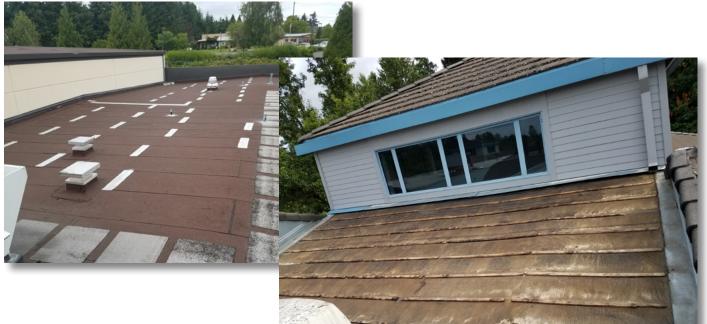

#### 16020 – Roofing Replacement @ D-W

#### **Project Status:**

This project includes roofing replacement at several schools across the school district. A professional building envelope consultant has been brought on board to coordinate review and design alongside district maintenance staff. The project was bid in multiple packages. A contract was executed with each low bidder and work began after school released for summer break.