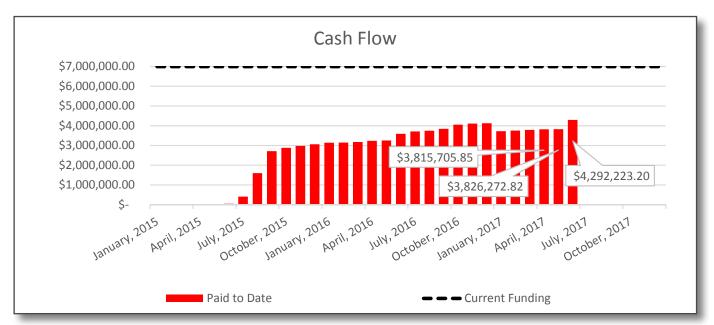

# 700 BUILDING RENOVATION & ADDITION AT WLHS 02 2017

|           | 2 | 014        |   |        |            |     |   |        | 2 | 015 |   |   |   |   |   |   |   |      |     |   | 2  | 2016 | 5 |   |   |   |    |   |   |   |   |   |   | :  | 201 | 7 |    |   |   |    |   |
|-----------|---|------------|---|--------|------------|-----|---|--------|---|-----|---|---|---|---|---|---|---|------|-----|---|----|------|---|---|---|---|----|---|---|---|---|---|---|----|-----|---|----|---|---|----|---|
|           | ( | <b>Q</b> 4 |   | Q      | 1          |     |   | Q2     | 2 |     | Q | 3 |   | Q | 1 |   | Q | 1    |     | Q | 2  |      | Q | 3 |   |   | Q4 |   |   | Q | 1 |   | Q | 2  |     |   | Q3 |   |   | Q4 | L |
|           | Ν | D          | J | F      | Ν          | Λ   | 4 | М      | J | J   | Α | S | 0 | Ν | D | J | F | Μ    | Α   | N | IJ | J    | Α | S | 0 | ) | N  | D | J | F | Μ | Α | N | IJ | J   |   | Α  | S | 0 | Ν  | D |
|           |   |            |   |        |            |     | _ |        |   |     |   |   |   |   |   |   |   |      |     |   |    |      |   |   |   |   |    |   |   |   |   |   |   |    | i   |   |    |   |   |    |   |
| Design    |   |            | 1 | PLAN   | INE        | כ   | > |        |   |     |   |   |   |   |   | 1 |   |      |     |   |    |      |   |   |   |   |    |   |   |   |   |   |   |    | i   |   |    |   |   |    |   |
| Design    |   |            |   | ACTUAL |            |     |   |        |   |     |   |   |   |   |   |   |   |      |     |   |    |      |   |   |   |   |    |   |   |   |   |   |   |    | i   |   |    |   |   |    |   |
|           |   |            |   |        |            |     |   |        |   |     |   |   |   |   |   |   |   |      |     |   |    |      |   |   |   |   |    |   |   |   |   |   |   |    | i   |   |    |   |   |    |   |
| Devesit   |   |            |   | F      | PLAN       | INE | D | $\sum$ |   |     |   |   |   |   |   |   |   |      |     |   |    |      |   |   |   |   |    |   |   |   |   |   |   |    | i   |   |    |   |   |    |   |
| Permit    |   |            |   |        | <b>CTI</b> | JAL |   |        |   |     |   |   |   |   |   |   |   |      |     |   |    |      |   |   |   |   |    |   |   |   |   |   |   |    | -   |   |    |   |   |    |   |
|           |   |            |   |        |            |     |   |        |   |     |   |   |   |   |   |   |   |      |     |   |    |      |   |   |   |   |    |   |   |   |   |   |   |    |     |   |    |   |   |    |   |
| Construct |   |            |   |        |            |     |   |        |   |     |   |   |   |   |   |   |   | PLAN | NED |   |    |      |   |   |   |   |    |   |   |   |   |   |   |    | ļ   |   |    |   |   |    |   |
| Construct |   |            |   |        |            |     |   |        |   |     |   |   |   |   |   |   |   | ACTU | AL  | 1 |    |      |   |   |   |   |    |   |   |   |   |   |   |    | !   |   |    |   |   |    |   |