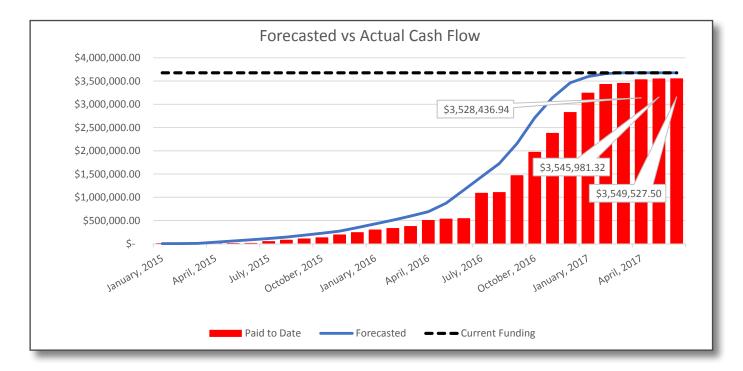

|                                                 | <b>Original Funding</b> | Approved<br>Changes | Current Funding | Commitments   | Paid to Date  | Estimate At<br>Completion | r orecasted<br>Over/(Under) |
|-------------------------------------------------|-------------------------|---------------------|-----------------|---------------|---------------|---------------------------|-----------------------------|
| New Middle School in Wilsonville                | 40,000,000.00           | 774,253.92          | 40,774,253.92   | 38,075,520.39 | 28,408,694.44 | 40,774,253.92             | 0.00                        |
| Sunset Primary School Replacement               | 24,000,000.00           | 2,460,332.19        | 26,460,332.19   | 23,495,908.82 | 16,447,706.77 | 26,460,332.19             | 0.00                        |
| 700 Building Renovation & Addition @ WLHS       | 3,000,000.00            | 678,040.95          | 3,678,040.95    | 3,573,655.59  | 3,549,527.50  | 3,678,040.95              | 0.00                        |
| Performing Arts Renovation & Addition @ WHS     | 3,000,000.00            | 265,003.72          | 3,265,003.72    | 3,095,243.14  | 3,050,016.87  | 3,265,003.72              | 0.00                        |
| Technology @ D-W                                | 7,000,000.00            | 0.00                | 7,000,000.00    | 4,317,803.20  | 4,292,223.20  | 7,000,000.00              | 0.00                        |
| Safety & Security @ D-W                         | 500,000.00              | 1,500,000.00        | 2,000,000.00    | 800,751.60    | 451,993.86    | 2,000,000.00              | 0.00                        |
| Improvements @ D-W                              | 7,000,000.00            | 8,275,251.00        | 15,275,251.00   | 7,120,922.36  | 3,910,928.99  | 15,275,251.00             | 0.00                        |
| Subtotals                                       | 84,500,000.00           | 13,952,881.78       | 98,452,881.78   | 80,479,805.10 | 60,111,091.63 | 98,452,881.78             | 0.00                        |
| *Bond Premium                                   | 14,005,901.02           | -13,652,881.78      | 353,019.24      | 257,464.42    | 257,464.42    | 353,019.24                | 0.00                        |
| Estimated Interest Earnings                     | 400,000.00              | -300,000.00         | 100,000.00      | 0.00          | 0.00          | 100,000.00                | 0.00                        |
| Subtotals                                       | 14,405,901.02           | -13,952,881.78      | 453,019.24      | 257,464.42    | 257,464.42    | 453,019.24                | 0.00                        |
| Grand Totals                                    | 98,905,901.02           | 0.00                | 98,905,901.02   | 80,737,269.52 | 60,368,556.05 | 98,905,901.02             | 0.00                        |
| *Includes \$4,505,000.00 in as-yet unsold bonds |                         |                     |                 |               |               |                           |                             |