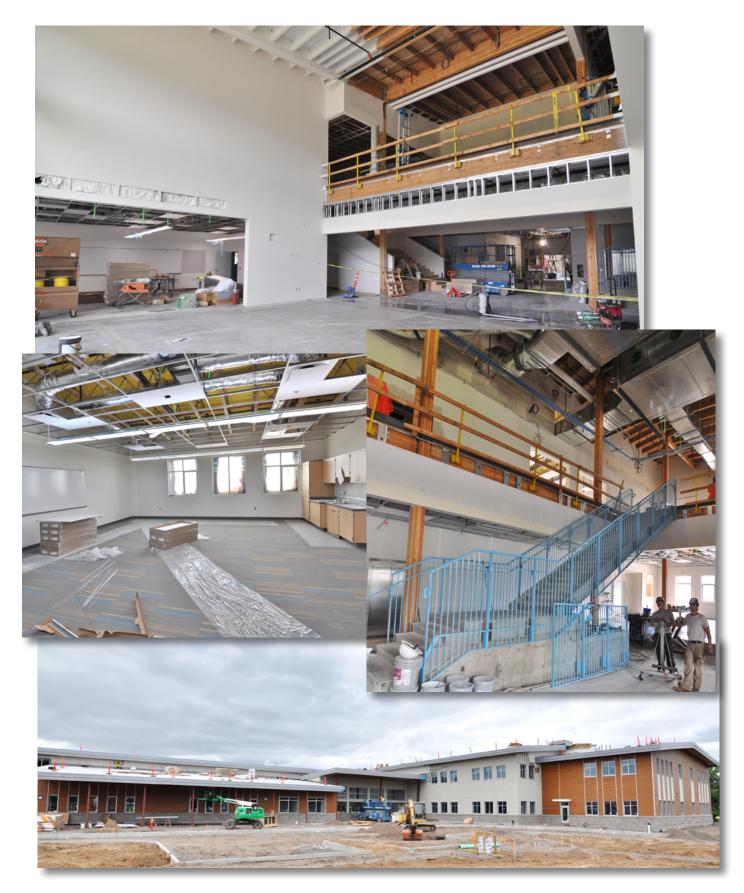

# NEW MIDDLE SCHOOL IN WILSONVILLE Q2 2017

# MERIDIAN CREEK MIDDLE SCHOOL Q2 2017

**Recent Activities:** 

- The Right of Way project is well underway; the contractor paved Advance Road, 63rd Avenue and Hazel Street.
- The K&E has completed landscaping and are in the process of installing signals and street lighting.
- Robinson Construction has continued construction of the Middle School building.
- Structure is complete.
- Interior finishes are in progress with sheetrock installation completed in the gyms, classroom wing, and administration. Wood wainscoting has started in the gyms and classroom wing.
- Building electrical and plumbing finishes are currently being installed throughout the building.
- Exterior finishes are proceeding and painting has progressed around the building.
- Parking lot paving and sidewalks have been completed at the East Parking lot, and the bus loop has been paved.

- Programing for the signal at Wilsonville/Stafford/Boeckman/Advance intersection.Road closure of Advance Road adjacent to the project and completion of paving and improvements to the Wilsonville/Stafford/Boeckman/Advance intersection.
- Final paving of the west parking lot and front plaza, south plaza paving and site furnishings.
- Painting and flooring throughout the building.
- Finish carpentry and casework installation throughout the building.
- Mechanical and electrical equipment start up and testing.
- Owner move-in activities.