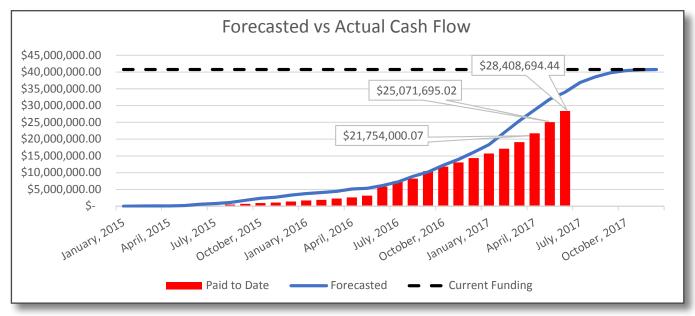

# PROGRAM SUMMARY 02 2017

| Original Euroding | Approved                                                                                                                                       | Current Eunding                                                                                                                                                                                                                                                                                        | Current                                                                                                                                                                                                                                                                                                                                                                                                       | Paid to Date                                                                                                                                                                                                                                                                                                                                                                                                                                                                                                   | Estimate At                                                                                                                                                                                                                                                                                                                                                                                                                                                                                                                                                                                                                                                                                                                                                                                                    | Forecasted                                                                                                                                                                                                                                                                                                                                                                                                                                                                                                                                                                                                                                                                                                                                                                                                                      |
|-------------------|------------------------------------------------------------------------------------------------------------------------------------------------|--------------------------------------------------------------------------------------------------------------------------------------------------------------------------------------------------------------------------------------------------------------------------------------------------------|---------------------------------------------------------------------------------------------------------------------------------------------------------------------------------------------------------------------------------------------------------------------------------------------------------------------------------------------------------------------------------------------------------------|----------------------------------------------------------------------------------------------------------------------------------------------------------------------------------------------------------------------------------------------------------------------------------------------------------------------------------------------------------------------------------------------------------------------------------------------------------------------------------------------------------------|----------------------------------------------------------------------------------------------------------------------------------------------------------------------------------------------------------------------------------------------------------------------------------------------------------------------------------------------------------------------------------------------------------------------------------------------------------------------------------------------------------------------------------------------------------------------------------------------------------------------------------------------------------------------------------------------------------------------------------------------------------------------------------------------------------------|---------------------------------------------------------------------------------------------------------------------------------------------------------------------------------------------------------------------------------------------------------------------------------------------------------------------------------------------------------------------------------------------------------------------------------------------------------------------------------------------------------------------------------------------------------------------------------------------------------------------------------------------------------------------------------------------------------------------------------------------------------------------------------------------------------------------------------|
| Original Funding  | Changes                                                                                                                                        | Current Funding                                                                                                                                                                                                                                                                                        | Commitments                                                                                                                                                                                                                                                                                                                                                                                                   | Paid to Date                                                                                                                                                                                                                                                                                                                                                                                                                                                                                                   | Completion                                                                                                                                                                                                                                                                                                                                                                                                                                                                                                                                                                                                                                                                                                                                                                                                     | Over/(Under)                                                                                                                                                                                                                                                                                                                                                                                                                                                                                                                                                                                                                                                                                                                                                                                                                    |
| 40,000,000.00     | 774,253.92                                                                                                                                     | 40,774,253.92                                                                                                                                                                                                                                                                                          | 38,075,520.39                                                                                                                                                                                                                                                                                                                                                                                                 | 28,408,694.44                                                                                                                                                                                                                                                                                                                                                                                                                                                                                                  | 40,774,253.92                                                                                                                                                                                                                                                                                                                                                                                                                                                                                                                                                                                                                                                                                                                                                                                                  | 0.00                                                                                                                                                                                                                                                                                                                                                                                                                                                                                                                                                                                                                                                                                                                                                                                                                            |
| 24,000,000.00     | 2,460,332.19                                                                                                                                   | 26,460,332.19                                                                                                                                                                                                                                                                                          | 23,495,908.82                                                                                                                                                                                                                                                                                                                                                                                                 | 16,447,706.77                                                                                                                                                                                                                                                                                                                                                                                                                                                                                                  | 26,460,332.19                                                                                                                                                                                                                                                                                                                                                                                                                                                                                                                                                                                                                                                                                                                                                                                                  | 0.00                                                                                                                                                                                                                                                                                                                                                                                                                                                                                                                                                                                                                                                                                                                                                                                                                            |
| 3,000,000.00      | 678,040.95                                                                                                                                     | 3,678,040.95                                                                                                                                                                                                                                                                                           | 3,573,655.59                                                                                                                                                                                                                                                                                                                                                                                                  | 3,549,527.50                                                                                                                                                                                                                                                                                                                                                                                                                                                                                                   | 3,678,040.95                                                                                                                                                                                                                                                                                                                                                                                                                                                                                                                                                                                                                                                                                                                                                                                                   | 0.00                                                                                                                                                                                                                                                                                                                                                                                                                                                                                                                                                                                                                                                                                                                                                                                                                            |
| 3,000,000.00      | 265,003.72                                                                                                                                     | 3,265,003.72                                                                                                                                                                                                                                                                                           | 3,095,243.14                                                                                                                                                                                                                                                                                                                                                                                                  | 3,050,016.87                                                                                                                                                                                                                                                                                                                                                                                                                                                                                                   | 3,265,003.72                                                                                                                                                                                                                                                                                                                                                                                                                                                                                                                                                                                                                                                                                                                                                                                                   | 0.00                                                                                                                                                                                                                                                                                                                                                                                                                                                                                                                                                                                                                                                                                                                                                                                                                            |
| 7,000,000.00      | 0.00                                                                                                                                           | 7,000,000.00                                                                                                                                                                                                                                                                                           | 4,317,803.20                                                                                                                                                                                                                                                                                                                                                                                                  | 4,292,223.20                                                                                                                                                                                                                                                                                                                                                                                                                                                                                                   | 7,000,000.00                                                                                                                                                                                                                                                                                                                                                                                                                                                                                                                                                                                                                                                                                                                                                                                                   | 0.00                                                                                                                                                                                                                                                                                                                                                                                                                                                                                                                                                                                                                                                                                                                                                                                                                            |
| 500,000.00        | 1,500,000.00                                                                                                                                   | 2,000,000.00                                                                                                                                                                                                                                                                                           | 800,751.60                                                                                                                                                                                                                                                                                                                                                                                                    | 451,993.86                                                                                                                                                                                                                                                                                                                                                                                                                                                                                                     | 2,000,000.00                                                                                                                                                                                                                                                                                                                                                                                                                                                                                                                                                                                                                                                                                                                                                                                                   | 0.00                                                                                                                                                                                                                                                                                                                                                                                                                                                                                                                                                                                                                                                                                                                                                                                                                            |
| 7,000,000.00      | 8,275,251.00                                                                                                                                   | 15,275,251.00                                                                                                                                                                                                                                                                                          | 7,120,922.36                                                                                                                                                                                                                                                                                                                                                                                                  | 3,910,928.99                                                                                                                                                                                                                                                                                                                                                                                                                                                                                                   | 15,275,251.00                                                                                                                                                                                                                                                                                                                                                                                                                                                                                                                                                                                                                                                                                                                                                                                                  | 0.00                                                                                                                                                                                                                                                                                                                                                                                                                                                                                                                                                                                                                                                                                                                                                                                                                            |
| 84,500,000.00     | 13,952,881.78                                                                                                                                  | 98,452,881.78                                                                                                                                                                                                                                                                                          | 80,479,805.10                                                                                                                                                                                                                                                                                                                                                                                                 | 60,111,091.63                                                                                                                                                                                                                                                                                                                                                                                                                                                                                                  | 98,452,881.78                                                                                                                                                                                                                                                                                                                                                                                                                                                                                                                                                                                                                                                                                                                                                                                                  | 0.00                                                                                                                                                                                                                                                                                                                                                                                                                                                                                                                                                                                                                                                                                                                                                                                                                            |
| 14,005,901.02     | -13,652,881.78                                                                                                                                 | 353,019.24                                                                                                                                                                                                                                                                                             | 257,464.42                                                                                                                                                                                                                                                                                                                                                                                                    | 257,464.42                                                                                                                                                                                                                                                                                                                                                                                                                                                                                                     | 353,019.24                                                                                                                                                                                                                                                                                                                                                                                                                                                                                                                                                                                                                                                                                                                                                                                                     | 0.00                                                                                                                                                                                                                                                                                                                                                                                                                                                                                                                                                                                                                                                                                                                                                                                                                            |
| 400,000.00        | -300,000.00                                                                                                                                    | 100,000.00                                                                                                                                                                                                                                                                                             | 0.00                                                                                                                                                                                                                                                                                                                                                                                                          | 0.00                                                                                                                                                                                                                                                                                                                                                                                                                                                                                                           | 100,000.00                                                                                                                                                                                                                                                                                                                                                                                                                                                                                                                                                                                                                                                                                                                                                                                                     | 0.00                                                                                                                                                                                                                                                                                                                                                                                                                                                                                                                                                                                                                                                                                                                                                                                                                            |
| 14,405,901.02     | -13,952,881.78                                                                                                                                 | 453,019.24                                                                                                                                                                                                                                                                                             | 257,464.42                                                                                                                                                                                                                                                                                                                                                                                                    | 257,464.42                                                                                                                                                                                                                                                                                                                                                                                                                                                                                                     | 453,019.24                                                                                                                                                                                                                                                                                                                                                                                                                                                                                                                                                                                                                                                                                                                                                                                                     | 0.00                                                                                                                                                                                                                                                                                                                                                                                                                                                                                                                                                                                                                                                                                                                                                                                                                            |
| 98,905,901.02     | 0.00                                                                                                                                           | 98,905,901.02                                                                                                                                                                                                                                                                                          | 80,737,269.52                                                                                                                                                                                                                                                                                                                                                                                                 | 60,368,556.05                                                                                                                                                                                                                                                                                                                                                                                                                                                                                                  | 98,905,901.02                                                                                                                                                                                                                                                                                                                                                                                                                                                                                                                                                                                                                                                                                                                                                                                                  | 0.00                                                                                                                                                                                                                                                                                                                                                                                                                                                                                                                                                                                                                                                                                                                                                                                                                            |
|                   | 24,000,000.00<br>3,000,000.00<br>7,000,000.00<br>7,000,000.00<br>7,000,000.00<br>7,000,000.00<br>84,500,000.00<br>14,005,901.02<br>4405,901.02 | Changes Changes   40,000,000.00 774,253.92   24,000,000.00 2,460,332.19   3,000,000.00 678,040.95   3,000,000.00 265,003.72   7,000,000.00 1,500,000.00   500,000.00 1,500,000.00   7,000,000.00 8,275,251.00   84,500,000.00 13,952,881.78   14,005,901.02 -13,652,881.78   400,000.00 -13,952,881.78 | 40,000,000.00 774,253.92 40,774,253.92   24,000,000.00 774,253.92 40,774,253.92   3,000,000.00 78,040.95 3,678,040.95   3,000,000.00 265,003.72 3,265,003.72   7,000,000.00 1,500,000.00 2,600,000.00   500,000.00 1,500,000.00 2,000,000.00   7,000,000.00 8,275,251.00 15,275,251.00   84,500,000.00 13,952,881.78 353,019.24   400,000.00 -33,052,281.78 353,019.24   400,000.00 -13,952,881.78 453,019.24 | 40,000,000.00 774,253.92 40,774,253.92 32,075,520.39   24,000,000.00 774,253.92 40,774,253.92 32,075,520.39   3,000,000.00 2,460,332.19 26,460,332.19 23,495,908.82   3,000,000.00 678,040.95 3,673,665.59 3,000,000.00 265,003.72 3,095,243.14   7,000,000.00 1,500,000.00 2,000,000.00 4,317,803.20   500,000.00 1,500,000.00 2,000,000.00 800,751.60   7,000,000.00 13,952,881.78 98,452,881.78 80,479,805.10   14,005,901.02 -13,952,881.78 453,019.24 257,464.42   400,000.00 -300,000.00 100,000.00 0.00 | 40,000,000.00 774,253.92 40,774,253.92 38,075,520.39 28,408,694.44   24,000,000.00 74,253.92 40,774,253.92 38,075,520.39 28,408,694.44   24,000,000.00 2,460,332.19 26,460,332.19 23,495,908.82 16,447,706.77   3,000,000.00 678,040.95 3,678,040.95 3,573,655.59 3,549,527.50   3,000,000.00 265,003.72 3,265,003.72 3,095,243.14 3,050,016.87   7,000,000.00 1,500,000.00 2,000,000.00 800,751.60 451,993.86   7,000,000.00 8,275,251.00 15,275,251.00 7,120,922.36 3,910,928.99   84,500,000.00 13,952,881.78 98,452,881.78 80,479,805.10 60,111,091.63   14,005,901.02 -13,952,881.78 353,019.24 257,464.42 257,464.42   400,000.00 -300,000.00 100,000.00 0.00 0.00   14,405,901.02 -13,952,881.78 453,019.24 257,464.42 257,464.42   400,000.00 -300,000.00 100,000.00 0.00 0.00   14,405,901.02 -13,952 | 40,000,000.00 774,253.92 40,774,253.92 28,075,520.39 28,408,694.4 40,774,253.92   24,000,000.00 774,253.92 40,774,253.92 38,075,520.39 28,408,694.4 40,774,253.92   3,000,000.00 2,460,332.19 26,460,332.19 23,495,908.82 16,447,706.77 26,460,332.19   3,000,000.00 678,040.95 3,673,655.59 3,549,527.50 3,678,404.95   3,000,000.00 265,003.72 3,265,003.72 3,095,243.14 3,050,016.87 3,265,003.72   7,000,000.00 0.00 7,000,000.00 4,317,803.20 4,292,223.20 7,000,000.00   500,000.00 1,500,000.00 2,000,000.00 800,751.60 451,993.86 2,000,000.00   7,000,000.00 8,275,251.00 15,275,251.00 7,120,922.36 3,910,928.99 15,275,251.00   84,500,000.00 13,952,881.78 353,019.24 257,464.42 257,464.42 353,019.24   400,000.00 -300,000.00 100,000.00 0.00 0.00 100,000.00   14,405,901.02 -13,952,881.78 453,019.24 257,464.4 |

- The two high school renovation and addition projects are in closeout
- The two new school projects continue to make steady progress towards completion
- Expenditures during this quarter exceeded fifteen million dollars.
- 75% of current funding has been committed
- 60% of current funding has been spent
- Progress on both new school projects and the high school projects has given sufficient confidence in project budgets to transfer funds to District-Wide Improvements to support prioritized projects. Total transferred funds exceeded \$3,750,000.00.
  - Nearly \$2,400,000.00 from New Middle School in Wilsonville
  - Nearly \$1,250,000.00 from Sunset Primary School Replacement
  - Over \$130,000.00 from the high school projects
- A broad range of district wide improvement projects have begun across the district

|                                                 | <b>Original Funding</b> | Approved<br>Changes | Current Funding | Commitments   | Paid to Date  | Estimate At<br>Completion | r orecasted<br>Over/(Under) |
|-------------------------------------------------|-------------------------|---------------------|-----------------|---------------|---------------|---------------------------|-----------------------------|
| New Middle School in Wilsonville                | 40,000,000.00           | 774,253.92          | 40,774,253.92   | 38,075,520.39 | 28,408,694.44 | 40,774,253.92             | 0.00                        |
| Sunset Primary School Replacement               | 24,000,000.00           | 2,460,332.19        | 26,460,332.19   | 23,495,908.82 | 16,447,706.77 | 26,460,332.19             | 0.00                        |
| 700 Building Renovation & Addition @ WLHS       | 3,000,000.00            | 678,040.95          | 3,678,040.95    | 3,573,655.59  | 3,549,527.50  | 3,678,040.95              | 0.00                        |
| Performing Arts Renovation & Addition @ WHS     | 3,000,000.00            | 265,003.72          | 3,265,003.72    | 3,095,243.14  | 3,050,016.87  | 3,265,003.72              | 0.00                        |
| Technology @ D-W                                | 7,000,000.00            | 0.00                | 7,000,000.00    | 4,317,803.20  | 4,292,223.20  | 7,000,000.00              | 0.00                        |
| Safety & Security @ D-W                         | 500,000.00              | 1,500,000.00        | 2,000,000.00    | 800,751.60    | 451,993.86    | 2,000,000.00              | 0.00                        |
| Improvements @ D-W                              | 7,000,000.00            | 8,275,251.00        | 15,275,251.00   | 7,120,922.36  | 3,910,928.99  | 15,275,251.00             | 0.00                        |
| Subtotals                                       | 84,500,000.00           | 13,952,881.78       | 98,452,881.78   | 80,479,805.10 | 60,111,091.63 | 98,452,881.78             | 0.00                        |
| *Bond Premium                                   | 14,005,901.02           | -13,652,881.78      | 353,019.24      | 257,464.42    | 257,464.42    | 353,019.24                | 0.00                        |
| Estimated Interest Earnings                     | 400,000.00              | -300,000.00         | 100,000.00      | 0.00          | 0.00          | 100,000.00                | 0.00                        |
| Subtotals                                       | 14,405,901.02           | -13,952,881.78      | 453,019.24      | 257,464.42    | 257,464.42    | 453,019.24                | 0.00                        |
| Grand Totals                                    | 98,905,901.02           | 0.00                | 98,905,901.02   | 80,737,269.52 | 60,368,556.05 | 98,905,901.02             | 0.00                        |
| *Includes \$4,505,000.00 in as-yet unsold bonds |                         |                     |                 |               |               |                           |                             |