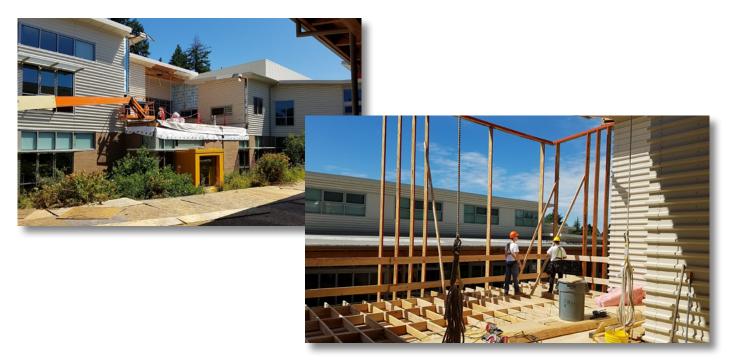

#### **Recent Activities:**

- West Linn City Council upheld the original approval of the project on remand from the Oregon Land Use Board of Apppeals with a final decision on April 10, 2017. No further appeal was filed, making the approval effective May 3, 2017.
- The contractor has made significant progress on the building. Framing is complete. Roofing is largely complete. Mechanical and electrical rough in is complete Insulation is complete. Sheetrock is in place and painting is well underway. Flooring installation has started. Mechanical, electrical and plumbing finishes are being installed. Brick and siding are nearing completion. Sidewalks around the building are being poured in phases.
- The contractor installed the remaining storm lines in the right-of-way immedietely after the school year ended.
- District staff and contracted movers undertook a significant effort to pack and move out school materials, furniture and salvageable building equipment in a compressed timeframe to maintain building abatement and demolition schedule.