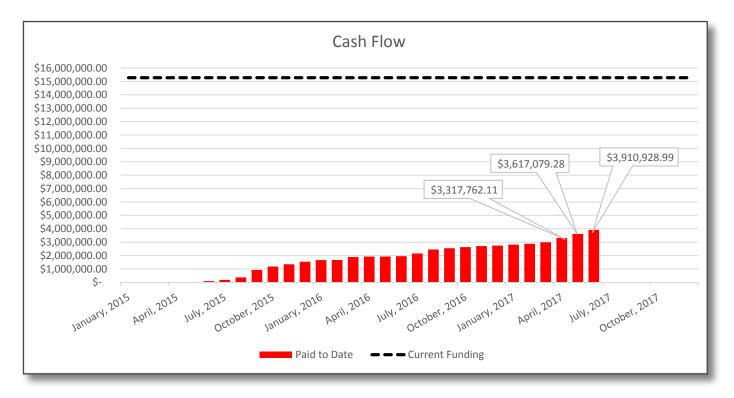

# DISTRICT-WIDE IMPROVEMENTS Q2 2017

This category of projects represents work at all district sites that has been identified over time as improvements that respond to life-cycle replacement, upgrades required by code, changes in instructional models, growth in activity participation and obsolescence. Active and upcoming projects under this bond component will be listed below.

The construction market conditions that impacted the major projects have had a similar impact on the District-Wide Improvements. Additionally, some District-Wide Improvements weren't originally funded due to limited bonding capacity. Progress on the high school and new school projects have given the bond management team sufficient confidence in project budgets to transfer funds to cover these District-Wide Improvements. Total funds transferred exceeded \$3,750,000.00.