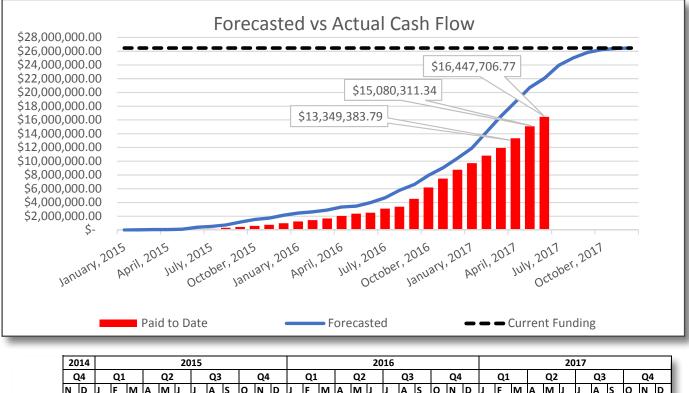

# PROGRAM SUMMARY 02 2017

| Original Euroding | Approved                                                                                                                                       | Current Eunding                                                                                                                                                                                                                                                                                        | Current                                                                                                                                                                                                                                                                                                                                                                                                       | Paid to Date                                                                                                                                                                                                                                                                                                                                                                                                                                                                                                   | Estimate At                                                                                                                                                                                                                                                                                                                                                                                                                                                                                                                                                                                                                                                                                                                                                                                                    | Forecasted                                                                                                                                                                                                                                                                                                                                                                                                                                                                                                                                                                                                                                                                                                                                                                                                                      |
|-------------------|------------------------------------------------------------------------------------------------------------------------------------------------|--------------------------------------------------------------------------------------------------------------------------------------------------------------------------------------------------------------------------------------------------------------------------------------------------------|---------------------------------------------------------------------------------------------------------------------------------------------------------------------------------------------------------------------------------------------------------------------------------------------------------------------------------------------------------------------------------------------------------------|----------------------------------------------------------------------------------------------------------------------------------------------------------------------------------------------------------------------------------------------------------------------------------------------------------------------------------------------------------------------------------------------------------------------------------------------------------------------------------------------------------------|----------------------------------------------------------------------------------------------------------------------------------------------------------------------------------------------------------------------------------------------------------------------------------------------------------------------------------------------------------------------------------------------------------------------------------------------------------------------------------------------------------------------------------------------------------------------------------------------------------------------------------------------------------------------------------------------------------------------------------------------------------------------------------------------------------------|---------------------------------------------------------------------------------------------------------------------------------------------------------------------------------------------------------------------------------------------------------------------------------------------------------------------------------------------------------------------------------------------------------------------------------------------------------------------------------------------------------------------------------------------------------------------------------------------------------------------------------------------------------------------------------------------------------------------------------------------------------------------------------------------------------------------------------|
| Original Funding  | Changes                                                                                                                                        | Current Funding                                                                                                                                                                                                                                                                                        | Commitments                                                                                                                                                                                                                                                                                                                                                                                                   | Paid to Date                                                                                                                                                                                                                                                                                                                                                                                                                                                                                                   | Completion                                                                                                                                                                                                                                                                                                                                                                                                                                                                                                                                                                                                                                                                                                                                                                                                     | Over/(Under)                                                                                                                                                                                                                                                                                                                                                                                                                                                                                                                                                                                                                                                                                                                                                                                                                    |
| 40,000,000.00     | 774,253.92                                                                                                                                     | 40,774,253.92                                                                                                                                                                                                                                                                                          | 38,075,520.39                                                                                                                                                                                                                                                                                                                                                                                                 | 28,408,694.44                                                                                                                                                                                                                                                                                                                                                                                                                                                                                                  | 40,774,253.92                                                                                                                                                                                                                                                                                                                                                                                                                                                                                                                                                                                                                                                                                                                                                                                                  | 0.00                                                                                                                                                                                                                                                                                                                                                                                                                                                                                                                                                                                                                                                                                                                                                                                                                            |
| 24,000,000.00     | 2,460,332.19                                                                                                                                   | 26,460,332.19                                                                                                                                                                                                                                                                                          | 23,495,908.82                                                                                                                                                                                                                                                                                                                                                                                                 | 16,447,706.77                                                                                                                                                                                                                                                                                                                                                                                                                                                                                                  | 26,460,332.19                                                                                                                                                                                                                                                                                                                                                                                                                                                                                                                                                                                                                                                                                                                                                                                                  | 0.00                                                                                                                                                                                                                                                                                                                                                                                                                                                                                                                                                                                                                                                                                                                                                                                                                            |
| 3,000,000.00      | 678,040.95                                                                                                                                     | 3,678,040.95                                                                                                                                                                                                                                                                                           | 3,573,655.59                                                                                                                                                                                                                                                                                                                                                                                                  | 3,549,527.50                                                                                                                                                                                                                                                                                                                                                                                                                                                                                                   | 3,678,040.95                                                                                                                                                                                                                                                                                                                                                                                                                                                                                                                                                                                                                                                                                                                                                                                                   | 0.00                                                                                                                                                                                                                                                                                                                                                                                                                                                                                                                                                                                                                                                                                                                                                                                                                            |
| 3,000,000.00      | 265,003.72                                                                                                                                     | 3,265,003.72                                                                                                                                                                                                                                                                                           | 3,095,243.14                                                                                                                                                                                                                                                                                                                                                                                                  | 3,050,016.87                                                                                                                                                                                                                                                                                                                                                                                                                                                                                                   | 3,265,003.72                                                                                                                                                                                                                                                                                                                                                                                                                                                                                                                                                                                                                                                                                                                                                                                                   | 0.00                                                                                                                                                                                                                                                                                                                                                                                                                                                                                                                                                                                                                                                                                                                                                                                                                            |
| 7,000,000.00      | 0.00                                                                                                                                           | 7,000,000.00                                                                                                                                                                                                                                                                                           | 4,317,803.20                                                                                                                                                                                                                                                                                                                                                                                                  | 4,292,223.20                                                                                                                                                                                                                                                                                                                                                                                                                                                                                                   | 7,000,000.00                                                                                                                                                                                                                                                                                                                                                                                                                                                                                                                                                                                                                                                                                                                                                                                                   | 0.00                                                                                                                                                                                                                                                                                                                                                                                                                                                                                                                                                                                                                                                                                                                                                                                                                            |
| 500,000.00        | 1,500,000.00                                                                                                                                   | 2,000,000.00                                                                                                                                                                                                                                                                                           | 800,751.60                                                                                                                                                                                                                                                                                                                                                                                                    | 451,993.86                                                                                                                                                                                                                                                                                                                                                                                                                                                                                                     | 2,000,000.00                                                                                                                                                                                                                                                                                                                                                                                                                                                                                                                                                                                                                                                                                                                                                                                                   | 0.00                                                                                                                                                                                                                                                                                                                                                                                                                                                                                                                                                                                                                                                                                                                                                                                                                            |
| 7,000,000.00      | 8,275,251.00                                                                                                                                   | 15,275,251.00                                                                                                                                                                                                                                                                                          | 7,120,922.36                                                                                                                                                                                                                                                                                                                                                                                                  | 3,910,928.99                                                                                                                                                                                                                                                                                                                                                                                                                                                                                                   | 15,275,251.00                                                                                                                                                                                                                                                                                                                                                                                                                                                                                                                                                                                                                                                                                                                                                                                                  | 0.00                                                                                                                                                                                                                                                                                                                                                                                                                                                                                                                                                                                                                                                                                                                                                                                                                            |
| 84,500,000.00     | 13,952,881.78                                                                                                                                  | 98,452,881.78                                                                                                                                                                                                                                                                                          | 80,479,805.10                                                                                                                                                                                                                                                                                                                                                                                                 | 60,111,091.63                                                                                                                                                                                                                                                                                                                                                                                                                                                                                                  | 98,452,881.78                                                                                                                                                                                                                                                                                                                                                                                                                                                                                                                                                                                                                                                                                                                                                                                                  | 0.00                                                                                                                                                                                                                                                                                                                                                                                                                                                                                                                                                                                                                                                                                                                                                                                                                            |
| 14,005,901.02     | -13,652,881.78                                                                                                                                 | 353,019.24                                                                                                                                                                                                                                                                                             | 257,464.42                                                                                                                                                                                                                                                                                                                                                                                                    | 257,464.42                                                                                                                                                                                                                                                                                                                                                                                                                                                                                                     | 353,019.24                                                                                                                                                                                                                                                                                                                                                                                                                                                                                                                                                                                                                                                                                                                                                                                                     | 0.00                                                                                                                                                                                                                                                                                                                                                                                                                                                                                                                                                                                                                                                                                                                                                                                                                            |
| 400,000.00        | -300,000.00                                                                                                                                    | 100,000.00                                                                                                                                                                                                                                                                                             | 0.00                                                                                                                                                                                                                                                                                                                                                                                                          | 0.00                                                                                                                                                                                                                                                                                                                                                                                                                                                                                                           | 100,000.00                                                                                                                                                                                                                                                                                                                                                                                                                                                                                                                                                                                                                                                                                                                                                                                                     | 0.00                                                                                                                                                                                                                                                                                                                                                                                                                                                                                                                                                                                                                                                                                                                                                                                                                            |
| 14,405,901.02     | -13,952,881.78                                                                                                                                 | 453,019.24                                                                                                                                                                                                                                                                                             | 257,464.42                                                                                                                                                                                                                                                                                                                                                                                                    | 257,464.42                                                                                                                                                                                                                                                                                                                                                                                                                                                                                                     | 453,019.24                                                                                                                                                                                                                                                                                                                                                                                                                                                                                                                                                                                                                                                                                                                                                                                                     | 0.00                                                                                                                                                                                                                                                                                                                                                                                                                                                                                                                                                                                                                                                                                                                                                                                                                            |
| 98,905,901.02     | 0.00                                                                                                                                           | 98,905,901.02                                                                                                                                                                                                                                                                                          | 80,737,269.52                                                                                                                                                                                                                                                                                                                                                                                                 | 60,368,556.05                                                                                                                                                                                                                                                                                                                                                                                                                                                                                                  | 98,905,901.02                                                                                                                                                                                                                                                                                                                                                                                                                                                                                                                                                                                                                                                                                                                                                                                                  | 0.00                                                                                                                                                                                                                                                                                                                                                                                                                                                                                                                                                                                                                                                                                                                                                                                                                            |
|                   | 24,000,000.00<br>3,000,000.00<br>7,000,000.00<br>7,000,000.00<br>7,000,000.00<br>7,000,000.00<br>84,500,000.00<br>14,005,901.02<br>4405,901.02 | Changes Changes   40,000,000.00 774,253.92   24,000,000.00 2,460,332.19   3,000,000.00 678,040.95   3,000,000.00 265,003.72   7,000,000.00 1,500,000.00   500,000.00 1,500,000.00   7,000,000.00 8,275,251.00   84,500,000.00 13,952,881.78   14,005,901.02 -13,652,881.78   400,000.00 -13,952,881.78 | 40,000,000.00 774,253.92 40,774,253.92   24,000,000.00 774,253.92 40,774,253.92   3,000,000.00 78,040.95 3,678,040.95   3,000,000.00 265,003.72 3,265,003.72   7,000,000.00 1,500,000.00 2,600,000.00   500,000.00 1,500,000.00 2,000,000.00   7,000,000.00 8,275,251.00 15,275,251.00   84,500,000.00 13,952,881.78 353,019.24   400,000.00 -33,052,281.78 353,019.24   400,000.00 -13,952,881.78 453,019.24 | 40,000,000.00 774,253.92 40,774,253.92 32,075,520.39   24,000,000.00 774,253.92 40,774,253.92 32,075,520.39   3,000,000.00 2,460,332.19 26,460,332.19 23,495,908.82   3,000,000.00 678,040.95 3,673,665.59 3,000,000.00 265,003.72 3,095,243.14   7,000,000.00 1,500,000.00 2,000,000.00 4,317,803.20   500,000.00 1,500,000.00 2,000,000.00 800,751.60   7,000,000.00 13,952,881.78 98,452,881.78 80,479,805.10   14,005,901.02 -13,952,881.78 453,019.24 257,464.42   400,000.00 -300,000.00 100,000.00 0.00 | 40,000,000.00 774,253.92 40,774,253.92 38,075,520.39 28,408,694.44   24,000,000.00 74,253.92 40,774,253.92 38,075,520.39 28,408,694.44   24,000,000.00 2,460,332.19 26,460,332.19 23,495,908.82 16,447,706.77   3,000,000.00 678,040.95 3,678,040.95 3,573,655.59 3,549,527.50   3,000,000.00 265,003.72 3,265,003.72 3,095,243.14 3,050,016.87   7,000,000.00 1,500,000.00 2,000,000.00 800,751.60 451,993.86   7,000,000.00 8,275,251.00 15,275,251.00 7,120,922.36 3,910,928.99   84,500,000.00 13,952,881.78 98,452,881.78 80,479,805.10 60,111,091.63   14,005,901.02 -13,952,881.78 353,019.24 257,464.42 257,464.42   400,000.00 -300,000.00 100,000.00 0.00 0.00   14,405,901.02 -13,952,881.78 453,019.24 257,464.42 257,464.42   400,000.00 -300,000.00 100,000.00 0.00 0.00   14,405,901.02 -13,952 | 40,000,000.00 774,253.92 40,774,253.92 28,075,520.39 28,408,694.4 40,774,253.92   24,000,000.00 774,253.92 40,774,253.92 38,075,520.39 28,408,694.4 40,774,253.92   3,000,000.00 2,460,332.19 26,460,332.19 23,495,908.82 16,447,706.77 26,460,332.19   3,000,000.00 678,040.95 3,673,655.59 3,549,527.50 3,678,404.95   3,000,000.00 265,003.72 3,265,003.72 3,095,243.14 3,050,016.87 3,265,003.72   7,000,000.00 0.00 7,000,000.00 4,317,803.20 4,292,223.20 7,000,000.00   500,000.00 1,500,000.00 2,000,000.00 800,751.60 451,993.86 2,000,000.00   7,000,000.00 8,275,251.00 15,275,251.00 7,120,922.36 3,910,928.99 15,275,251.00   84,500,000.00 13,952,881.78 353,019.24 257,464.42 257,464.42 353,019.24   400,000.00 -300,000.00 100,000.00 0.00 0.00 100,000.00   14,405,901.02 -13,952,881.78 453,019.24 257,464.4 |

- The two high school renovation and addition projects are in closeout
- The two new school projects continue to make steady progress towards completion
- Expenditures during this quarter exceeded fifteen million dollars.
- 75% of current funding has been committed
- 60% of current funding has been spent
- Progress on both new school projects and the high school projects has given sufficient confidence in project budgets to transfer funds to District-Wide Improvements to support prioritized projects. Total transferred funds exceeded \$3,750,000.00.
  - Nearly \$2,400,000.00 from New Middle School in Wilsonville
  - Nearly \$1,250,000.00 from Sunset Primary School Replacement
  - Over \$130,000.00 from the high school projects
- A broad range of district wide improvement projects have begun across the district

|                                                 | <b>Original Funding</b> | Approved<br>Changes | Current Funding | Commitments   | Paid to Date  | Estimate At<br>Completion | r orecasted<br>Over/(Under) |
|-------------------------------------------------|-------------------------|---------------------|-----------------|---------------|---------------|---------------------------|-----------------------------|
| New Middle School in Wilsonville                | 40,000,000.00           | 774,253.92          | 40,774,253.92   | 38,075,520.39 | 28,408,694.44 | 40,774,253.92             | 0.00                        |
| Sunset Primary School Replacement               | 24,000,000.00           | 2,460,332.19        | 26,460,332.19   | 23,495,908.82 | 16,447,706.77 | 26,460,332.19             | 0.00                        |
| 700 Building Renovation & Addition @ WLHS       | 3,000,000.00            | 678,040.95          | 3,678,040.95    | 3,573,655.59  | 3,549,527.50  | 3,678,040.95              | 0.00                        |
| Performing Arts Renovation & Addition @ WHS     | 3,000,000.00            | 265,003.72          | 3,265,003.72    | 3,095,243.14  | 3,050,016.87  | 3,265,003.72              | 0.00                        |
| Technology @ D-W                                | 7,000,000.00            | 0.00                | 7,000,000.00    | 4,317,803.20  | 4,292,223.20  | 7,000,000.00              | 0.00                        |
| Safety & Security @ D-W                         | 500,000.00              | 1,500,000.00        | 2,000,000.00    | 800,751.60    | 451,993.86    | 2,000,000.00              | 0.00                        |
| Improvements @ D-W                              | 7,000,000.00            | 8,275,251.00        | 15,275,251.00   | 7,120,922.36  | 3,910,928.99  | 15,275,251.00             | 0.00                        |
| Subtotals                                       | 84,500,000.00           | 13,952,881.78       | 98,452,881.78   | 80,479,805.10 | 60,111,091.63 | 98,452,881.78             | 0.00                        |
| *Bond Premium                                   | 14,005,901.02           | -13,652,881.78      | 353,019.24      | 257,464.42    | 257,464.42    | 353,019.24                | 0.00                        |
| Estimated Interest Earnings                     | 400,000.00              | -300,000.00         | 100,000.00      | 0.00          | 0.00          | 100,000.00                | 0.00                        |
| Subtotals                                       | 14,405,901.02           | -13,952,881.78      | 453,019.24      | 257,464.42    | 257,464.42    | 453,019.24                | 0.00                        |
| Grand Totals                                    | 98,905,901.02           | 0.00                | 98,905,901.02   | 80,737,269.52 | 60,368,556.05 | 98,905,901.02             | 0.00                        |
| *Includes \$4,505,000.00 in as-yet unsold bonds |                         |                     |                 |               |               |                           |                             |