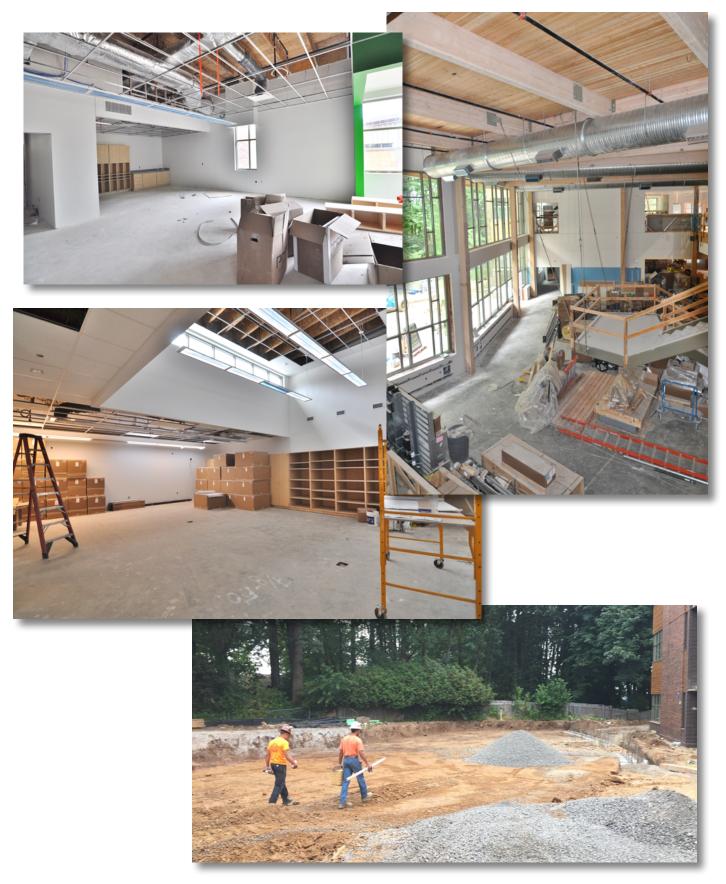

#### **Recent Activities:**

- West Linn City Council upheld the original approval of the project on remand from the Oregon Land Use Board of Apppeals with a final decision on April 10, 2017. No further appeal was filed, making the approval effective May 3, 2017.
- The contractor has made significant progress on the building. Framing is complete. Roofing is largely complete. Mechanical and electrical rough in is complete Insulation is complete. Sheetrock is in place and painting is well underway. Flooring installation has started. Mechanical, electrical and plumbing finishes are being installed. Brick and siding are nearing completion. Sidewalks around the building are being poured in phases.
- The contractor installed the remaining storm lines in the right-of-way immedietely after the school year ended.
- District staff and contracted movers undertook a significant effort to pack and move out school materials, furniture and salvageable building equipment in a compressed timeframe to maintain building abatement and demolition schedule.

Abatement began as originally scheduled despite delays to the school year due to winter weather.

- Completion of the new building and surrounding exterior improvements prior to start of school.
- Completion of abatement and demolition of the existing building, and begin grading western portion of site.
- Completion of the street improvements including curbs, sidewalk and street paving.
- Furniture deliveries at the beginning of August.