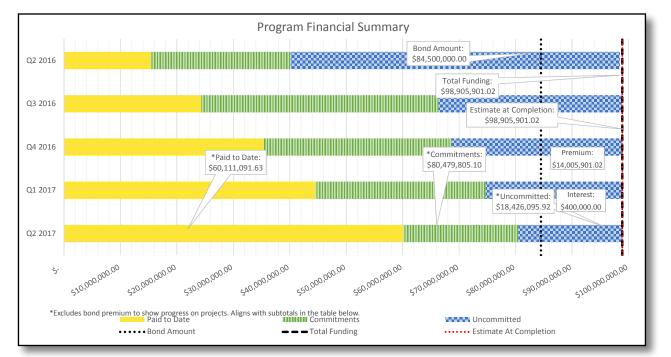

# PROGRAM SUMMARY 02 2017

| Original Euroding | Approved                                                                                                                                       | Current Eunding                                                                                                                                                                                                                                                                                        | Current                                                                                                                                                                                                                                                                                                                                                                                                       | Paid to Date                                                                                                                                                                                                                                                                                                                                                                                                                                                                                                   | Estimate At                                                                                                                                                                                                                                                                                                                                                                                                                                                                                                                                                                                                                                                                                                                                                                                                    | Forecasted                                                                                                                                                                                                                                                                                                                                                                                                                                                                                                                                                                                                                                                                                                                                                                                                                      |
|-------------------|------------------------------------------------------------------------------------------------------------------------------------------------|--------------------------------------------------------------------------------------------------------------------------------------------------------------------------------------------------------------------------------------------------------------------------------------------------------|---------------------------------------------------------------------------------------------------------------------------------------------------------------------------------------------------------------------------------------------------------------------------------------------------------------------------------------------------------------------------------------------------------------|----------------------------------------------------------------------------------------------------------------------------------------------------------------------------------------------------------------------------------------------------------------------------------------------------------------------------------------------------------------------------------------------------------------------------------------------------------------------------------------------------------------|----------------------------------------------------------------------------------------------------------------------------------------------------------------------------------------------------------------------------------------------------------------------------------------------------------------------------------------------------------------------------------------------------------------------------------------------------------------------------------------------------------------------------------------------------------------------------------------------------------------------------------------------------------------------------------------------------------------------------------------------------------------------------------------------------------------|---------------------------------------------------------------------------------------------------------------------------------------------------------------------------------------------------------------------------------------------------------------------------------------------------------------------------------------------------------------------------------------------------------------------------------------------------------------------------------------------------------------------------------------------------------------------------------------------------------------------------------------------------------------------------------------------------------------------------------------------------------------------------------------------------------------------------------|
| Original Funding  | Changes                                                                                                                                        | Current Funding                                                                                                                                                                                                                                                                                        | Commitments                                                                                                                                                                                                                                                                                                                                                                                                   | Paid to Date                                                                                                                                                                                                                                                                                                                                                                                                                                                                                                   | Completion                                                                                                                                                                                                                                                                                                                                                                                                                                                                                                                                                                                                                                                                                                                                                                                                     | Over/(Under)                                                                                                                                                                                                                                                                                                                                                                                                                                                                                                                                                                                                                                                                                                                                                                                                                    |
| 40,000,000.00     | 774,253.92                                                                                                                                     | 40,774,253.92                                                                                                                                                                                                                                                                                          | 38,075,520.39                                                                                                                                                                                                                                                                                                                                                                                                 | 28,408,694.44                                                                                                                                                                                                                                                                                                                                                                                                                                                                                                  | 40,774,253.92                                                                                                                                                                                                                                                                                                                                                                                                                                                                                                                                                                                                                                                                                                                                                                                                  | 0.00                                                                                                                                                                                                                                                                                                                                                                                                                                                                                                                                                                                                                                                                                                                                                                                                                            |
| 24,000,000.00     | 2,460,332.19                                                                                                                                   | 26,460,332.19                                                                                                                                                                                                                                                                                          | 23,495,908.82                                                                                                                                                                                                                                                                                                                                                                                                 | 16,447,706.77                                                                                                                                                                                                                                                                                                                                                                                                                                                                                                  | 26,460,332.19                                                                                                                                                                                                                                                                                                                                                                                                                                                                                                                                                                                                                                                                                                                                                                                                  | 0.00                                                                                                                                                                                                                                                                                                                                                                                                                                                                                                                                                                                                                                                                                                                                                                                                                            |
| 3,000,000.00      | 678,040.95                                                                                                                                     | 3,678,040.95                                                                                                                                                                                                                                                                                           | 3,573,655.59                                                                                                                                                                                                                                                                                                                                                                                                  | 3,549,527.50                                                                                                                                                                                                                                                                                                                                                                                                                                                                                                   | 3,678,040.95                                                                                                                                                                                                                                                                                                                                                                                                                                                                                                                                                                                                                                                                                                                                                                                                   | 0.00                                                                                                                                                                                                                                                                                                                                                                                                                                                                                                                                                                                                                                                                                                                                                                                                                            |
| 3,000,000.00      | 265,003.72                                                                                                                                     | 3,265,003.72                                                                                                                                                                                                                                                                                           | 3,095,243.14                                                                                                                                                                                                                                                                                                                                                                                                  | 3,050,016.87                                                                                                                                                                                                                                                                                                                                                                                                                                                                                                   | 3,265,003.72                                                                                                                                                                                                                                                                                                                                                                                                                                                                                                                                                                                                                                                                                                                                                                                                   | 0.00                                                                                                                                                                                                                                                                                                                                                                                                                                                                                                                                                                                                                                                                                                                                                                                                                            |
| 7,000,000.00      | 0.00                                                                                                                                           | 7,000,000.00                                                                                                                                                                                                                                                                                           | 4,317,803.20                                                                                                                                                                                                                                                                                                                                                                                                  | 4,292,223.20                                                                                                                                                                                                                                                                                                                                                                                                                                                                                                   | 7,000,000.00                                                                                                                                                                                                                                                                                                                                                                                                                                                                                                                                                                                                                                                                                                                                                                                                   | 0.00                                                                                                                                                                                                                                                                                                                                                                                                                                                                                                                                                                                                                                                                                                                                                                                                                            |
| 500,000.00        | 1,500,000.00                                                                                                                                   | 2,000,000.00                                                                                                                                                                                                                                                                                           | 800,751.60                                                                                                                                                                                                                                                                                                                                                                                                    | 451,993.86                                                                                                                                                                                                                                                                                                                                                                                                                                                                                                     | 2,000,000.00                                                                                                                                                                                                                                                                                                                                                                                                                                                                                                                                                                                                                                                                                                                                                                                                   | 0.00                                                                                                                                                                                                                                                                                                                                                                                                                                                                                                                                                                                                                                                                                                                                                                                                                            |
| 7,000,000.00      | 8,275,251.00                                                                                                                                   | 15,275,251.00                                                                                                                                                                                                                                                                                          | 7,120,922.36                                                                                                                                                                                                                                                                                                                                                                                                  | 3,910,928.99                                                                                                                                                                                                                                                                                                                                                                                                                                                                                                   | 15,275,251.00                                                                                                                                                                                                                                                                                                                                                                                                                                                                                                                                                                                                                                                                                                                                                                                                  | 0.00                                                                                                                                                                                                                                                                                                                                                                                                                                                                                                                                                                                                                                                                                                                                                                                                                            |
| 84,500,000.00     | 13,952,881.78                                                                                                                                  | 98,452,881.78                                                                                                                                                                                                                                                                                          | 80,479,805.10                                                                                                                                                                                                                                                                                                                                                                                                 | 60,111,091.63                                                                                                                                                                                                                                                                                                                                                                                                                                                                                                  | 98,452,881.78                                                                                                                                                                                                                                                                                                                                                                                                                                                                                                                                                                                                                                                                                                                                                                                                  | 0.00                                                                                                                                                                                                                                                                                                                                                                                                                                                                                                                                                                                                                                                                                                                                                                                                                            |
| 14,005,901.02     | -13,652,881.78                                                                                                                                 | 353,019.24                                                                                                                                                                                                                                                                                             | 257,464.42                                                                                                                                                                                                                                                                                                                                                                                                    | 257,464.42                                                                                                                                                                                                                                                                                                                                                                                                                                                                                                     | 353,019.24                                                                                                                                                                                                                                                                                                                                                                                                                                                                                                                                                                                                                                                                                                                                                                                                     | 0.00                                                                                                                                                                                                                                                                                                                                                                                                                                                                                                                                                                                                                                                                                                                                                                                                                            |
| 400,000.00        | -300,000.00                                                                                                                                    | 100,000.00                                                                                                                                                                                                                                                                                             | 0.00                                                                                                                                                                                                                                                                                                                                                                                                          | 0.00                                                                                                                                                                                                                                                                                                                                                                                                                                                                                                           | 100,000.00                                                                                                                                                                                                                                                                                                                                                                                                                                                                                                                                                                                                                                                                                                                                                                                                     | 0.00                                                                                                                                                                                                                                                                                                                                                                                                                                                                                                                                                                                                                                                                                                                                                                                                                            |
| 14,405,901.02     | -13,952,881.78                                                                                                                                 | 453,019.24                                                                                                                                                                                                                                                                                             | 257,464.42                                                                                                                                                                                                                                                                                                                                                                                                    | 257,464.42                                                                                                                                                                                                                                                                                                                                                                                                                                                                                                     | 453,019.24                                                                                                                                                                                                                                                                                                                                                                                                                                                                                                                                                                                                                                                                                                                                                                                                     | 0.00                                                                                                                                                                                                                                                                                                                                                                                                                                                                                                                                                                                                                                                                                                                                                                                                                            |
| 98,905,901.02     | 0.00                                                                                                                                           | 98,905,901.02                                                                                                                                                                                                                                                                                          | 80,737,269.52                                                                                                                                                                                                                                                                                                                                                                                                 | 60,368,556.05                                                                                                                                                                                                                                                                                                                                                                                                                                                                                                  | 98,905,901.02                                                                                                                                                                                                                                                                                                                                                                                                                                                                                                                                                                                                                                                                                                                                                                                                  | 0.00                                                                                                                                                                                                                                                                                                                                                                                                                                                                                                                                                                                                                                                                                                                                                                                                                            |
|                   | 24,000,000.00<br>3,000,000.00<br>7,000,000.00<br>7,000,000.00<br>7,000,000.00<br>7,000,000.00<br>84,500,000.00<br>14,005,901.02<br>4405,901.02 | Changes Changes   40,000,000.00 774,253.92   24,000,000.00 2,460,332.19   3,000,000.00 678,040.95   3,000,000.00 265,003.72   7,000,000.00 1,500,000.00   500,000.00 1,500,000.00   7,000,000.00 8,275,251.00   84,500,000.00 13,952,881.78   14,005,901.02 -13,652,881.78   400,000.00 -13,952,881.78 | 40,000,000.00 774,253.92 40,774,253.92   24,000,000.00 774,253.92 40,774,253.92   3,000,000.00 78,040.95 3,678,040.95   3,000,000.00 265,003.72 3,265,003.72   7,000,000.00 1,500,000.00 2,600,000.00   500,000.00 1,500,000.00 2,000,000.00   7,000,000.00 8,275,251.00 15,275,251.00   84,500,000.00 13,952,881.78 353,019.24   400,000.00 -33,052,281.78 353,019.24   400,000.00 -13,952,881.78 453,019.24 | 40,000,000.00 774,253.92 40,774,253.92 32,075,520.39   24,000,000.00 774,253.92 40,774,253.92 32,075,520.39   3,000,000.00 2,460,332.19 26,460,332.19 23,495,908.82   3,000,000.00 678,040.95 3,673,665.59 3,000,000.00 265,003.72 3,095,243.14   7,000,000.00 1,500,000.00 2,000,000.00 4,317,803.20   500,000.00 1,500,000.00 2,000,000.00 800,751.60   7,000,000.00 13,952,881.78 98,452,881.78 80,479,805.10   14,005,901.02 -13,952,881.78 453,019.24 257,464.42   400,000.00 -300,000.00 100,000.00 0.00 | 40,000,000.00 774,253.92 40,774,253.92 38,075,520.39 28,408,694.44   24,000,000.00 74,253.92 40,774,253.92 38,075,520.39 28,408,694.44   24,000,000.00 2,460,332.19 26,460,332.19 23,495,908.82 16,447,706.77   3,000,000.00 678,040.95 3,678,040.95 3,573,655.59 3,549,527.50   3,000,000.00 265,003.72 3,265,003.72 3,095,243.14 3,050,016.87   7,000,000.00 1,500,000.00 2,000,000.00 800,751.60 451,993.86   7,000,000.00 8,275,251.00 15,275,251.00 7,120,922.36 3,910,928.99   84,500,000.00 13,952,881.78 98,452,881.78 80,479,805.10 60,111,091.63   14,005,901.02 -13,952,881.78 353,019.24 257,464.42 257,464.42   400,000.00 -300,000.00 100,000.00 0.00 0.00   14,405,901.02 -13,952,881.78 453,019.24 257,464.42 257,464.42   400,000.00 -300,000.00 100,000.00 0.00 0.00   14,405,901.02 -13,952 | 40,000,000.00 774,253.92 40,774,253.92 28,075,520.39 28,408,694.4 40,774,253.92   24,000,000.00 774,253.92 40,774,253.92 38,075,520.39 28,408,694.4 40,774,253.92   3,000,000.00 2,460,332.19 26,460,332.19 23,495,908.82 16,447,706.77 26,460,332.19   3,000,000.00 678,040.95 3,673,655.59 3,549,527.50 3,678,404.95   3,000,000.00 265,003.72 3,265,003.72 3,095,243.14 3,050,016.87 3,265,003.72   7,000,000.00 0.00 7,000,000.00 4,317,803.20 4,292,223.20 7,000,000.00   500,000.00 1,500,000.00 2,000,000.00 800,751.60 451,993.86 2,000,000.00   7,000,000.00 8,275,251.00 15,275,251.00 7,120,922.36 3,910,928.99 15,275,251.00   84,500,000.00 13,952,881.78 353,019.24 257,464.42 257,464.42 353,019.24   400,000.00 -300,000.00 100,000.00 0.00 0.00 100,000.00   14,405,901.02 -13,952,881.78 453,019.24 257,464.4 |

- The two high school renovation and addition projects are in closeout
- The two new school projects continue to make steady progress towards completion
- Expenditures during this quarter exceeded fifteen million dollars.
- 75% of current funding has been committed
- 60% of current funding has been spent
- Progress on both new school projects and the high school projects has given sufficient confidence in project budgets to transfer funds to District-Wide Improvements to support prioritized projects. Total transferred funds exceeded \$3,750,000.00.
  - Nearly \$2,400,000.00 from New Middle School in Wilsonville
  - Nearly \$1,250,000.00 from Sunset Primary School Replacement
  - Over \$130,000.00 from the high school projects
- A broad range of district wide improvement projects have begun across the district

|                                                 | <b>Original Funding</b> | Approved<br>Changes | Current Funding | Commitments   | Paid to Date  | Estimate At<br>Completion | r orecasted<br>Over/(Under) |
|-------------------------------------------------|-------------------------|---------------------|-----------------|---------------|---------------|---------------------------|-----------------------------|
| New Middle School in Wilsonville                | 40,000,000.00           | 774,253.92          | 40,774,253.92   | 38,075,520.39 | 28,408,694.44 | 40,774,253.92             | 0.00                        |
| Sunset Primary School Replacement               | 24,000,000.00           | 2,460,332.19        | 26,460,332.19   | 23,495,908.82 | 16,447,706.77 | 26,460,332.19             | 0.00                        |
| 700 Building Renovation & Addition @ WLHS       | 3,000,000.00            | 678,040.95          | 3,678,040.95    | 3,573,655.59  | 3,549,527.50  | 3,678,040.95              | 0.00                        |
| Performing Arts Renovation & Addition @ WHS     | 3,000,000.00            | 265,003.72          | 3,265,003.72    | 3,095,243.14  | 3,050,016.87  | 3,265,003.72              | 0.00                        |
| Technology @ D-W                                | 7,000,000.00            | 0.00                | 7,000,000.00    | 4,317,803.20  | 4,292,223.20  | 7,000,000.00              | 0.00                        |
| Safety & Security @ D-W                         | 500,000.00              | 1,500,000.00        | 2,000,000.00    | 800,751.60    | 451,993.86    | 2,000,000.00              | 0.00                        |
| Improvements @ D-W                              | 7,000,000.00            | 8,275,251.00        | 15,275,251.00   | 7,120,922.36  | 3,910,928.99  | 15,275,251.00             | 0.00                        |
| Subtotals                                       | 84,500,000.00           | 13,952,881.78       | 98,452,881.78   | 80,479,805.10 | 60,111,091.63 | 98,452,881.78             | 0.00                        |
| *Bond Premium                                   | 14,005,901.02           | -13,652,881.78      | 353,019.24      | 257,464.42    | 257,464.42    | 353,019.24                | 0.00                        |
| Estimated Interest Earnings                     | 400,000.00              | -300,000.00         | 100,000.00      | 0.00          | 0.00          | 100,000.00                | 0.00                        |
| Subtotals                                       | 14,405,901.02           | -13,952,881.78      | 453,019.24      | 257,464.42    | 257,464.42    | 453,019.24                | 0.00                        |
| Grand Totals                                    | 98,905,901.02           | 0.00                | 98,905,901.02   | 80,737,269.52 | 60,368,556.05 | 98,905,901.02             | 0.00                        |
| *Includes \$4,505,000.00 in as-yet unsold bonds |                         |                     |                 |               |               |                           |                             |