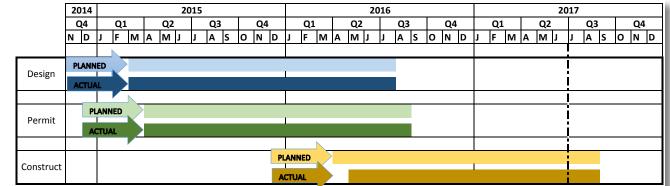

# MERIDIAN CREEK MIDDLE SCHOOL Q2 2017

**Recent Activities:** 

- The Right of Way project is well underway; the contractor paved Advance Road, 63rd Avenue and Hazel Street.
- The K&E has completed landscaping and are in the process of installing signals and street lighting.
- Robinson Construction has continued construction of the Middle School building.
- Structure is complete.
- Interior finishes are in progress with sheetrock installation completed in the gyms, classroom wing, and administration. Wood wainscoting has started in the gyms and classroom wing.
- Building electrical and plumbing finishes are currently being installed throughout the building.
- Exterior finishes are proceeding and painting has progressed around the building.
- Parking lot paving and sidewalks have been completed at the East Parking lot, and the bus loop has been paved.

- Programing for the signal at Wilsonville/Stafford/Boeckman/Advance intersection.Road closure of Advance Road adjacent to the project and completion of paving and improvements to the Wilsonville/Stafford/Boeckman/Advance intersection.
- Final paving of the west parking lot and front plaza, south plaza paving and site furnishings.
- Painting and flooring throughout the building.
- Finish carpentry and casework installation throughout the building.
- Mechanical and electrical equipment start up and testing.
- Owner move-in activities.

# NEW MIDDLE SCHOOL IN WILSONVILLE Q2 2017