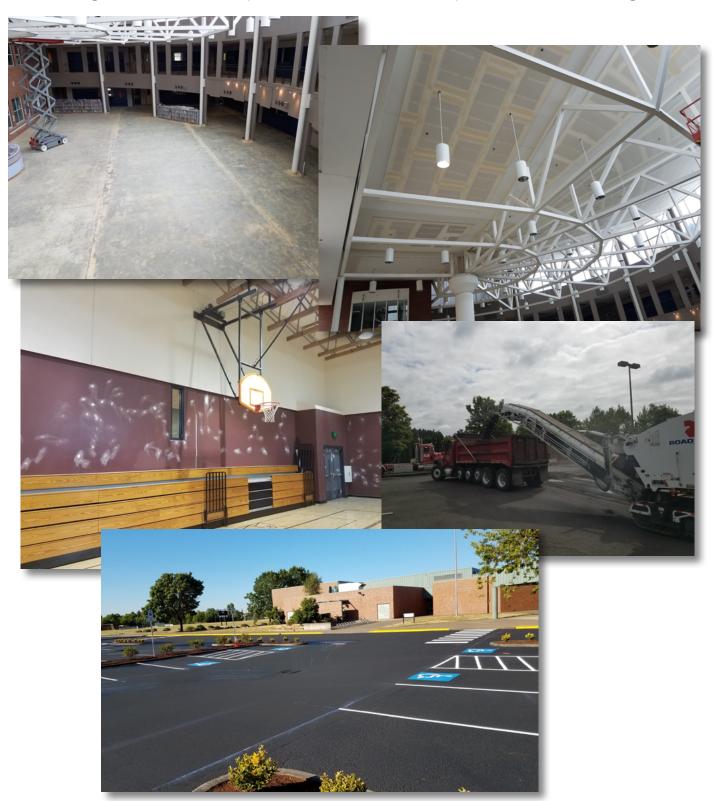

#### <u>16046 – Entry @ WHS</u> Project Status:

This project includes changes to the front entry and approach to the front entry. The project was bid and a contract executed with the low bidder. Construction began shortly after school released for the summer and is on track for completion in August.

#### 16044 - Middle School Refresh

#### **Project Status:**

This project includes a variety of repairs and improvements at the three existing middle schools. Work has begun at all three existing middle schools, and all improvements are scheduled to be complete before school starts in August.