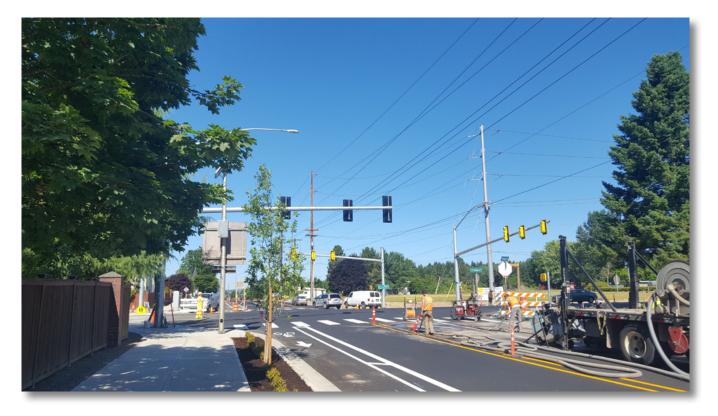

# MERIDIAN CREEK MIDDLE SCHOOL Q2 2017

**Recent Activities:** 

- The Right of Way project is well underway; the contractor paved Advance Road, 63rd Avenue and Hazel Street.
- The K&E has completed landscaping and are in the process of installing signals and street lighting.
- Robinson Construction has continued construction of the Middle School building.
- Structure is complete.
- Interior finishes are in progress with sheetrock installation completed in the gyms, classroom wing, and administration. Wood wainscoting has started in the gyms and classroom wing.
- Building electrical and plumbing finishes are currently being installed throughout the building.
- Exterior finishes are proceeding and painting has progressed around the building.
- Parking lot paving and sidewalks have been completed at the East Parking lot, and the bus loop has been paved.

- Programing for the signal at Wilsonville/Stafford/Boeckman/Advance intersection.Road closure of Advance Road adjacent to the project and completion of paving and improvements to the Wilsonville/Stafford/Boeckman/Advance intersection.
- Final paving of the west parking lot and front plaza, south plaza paving and site furnishings.
- Painting and flooring throughout the building.
- Finish carpentry and casework installation throughout the building.
- Mechanical and electrical equipment start up and testing.
- Owner move-in activities.