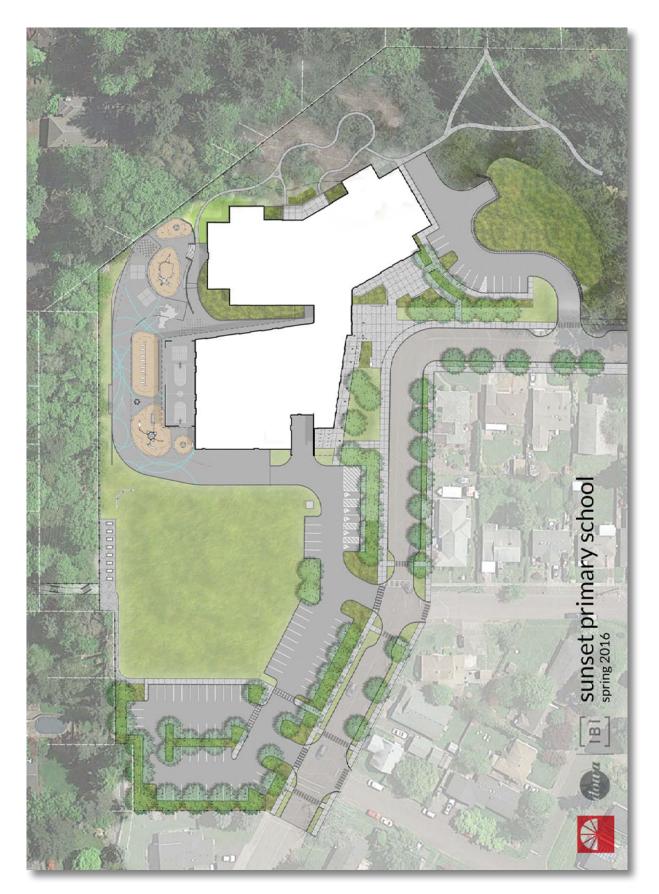

ng storm lines in the right-of-way immedietely after the school year ended.
- District staff and contracted movers undertook a significant effort to pack and move out school materials, furniture and salvageable building equipment in a compressed timeframe to maintain building abatement and demolition schedule.

Abatement began as originally scheduled despite delays to the school year due to winter weather.

- Completion of the new building and surrounding exterior improvements prior to start of school.
- Completion of abatement and demolition of the existing building, and begin grading western portion of site.
- Completion of the street improvements including curbs, sidewalk and street paving.
- Furniture deliveries at the beginning of August.

# SUNSET PRIMARY SCHOOL REPLACEMENT Q2 2017



# SUNSET PRIMARY SCHOOL REPLACEMENT Q2 2017



# SUNSET PRIMARY SCHOOL REPLACEMENT Q2 2017



# 700 BUILDING RENOVATION & ADDITION AT WLHS 02 2017



|           | 2 | 014        |   |        |            |     |   |        | 2 | 015 |   |   |   |   |   |   |   |      |     |   | 2  | 2016 | 5 |   |   |   |    |   |   |   |   |   |   | :  | 201 | 7 |    |   |   |    |   |
|-----------|---|------------|---|--------|------------|-----|---|--------|---|-----|---|---|---|---|---|---|---|------|-----|---|----|------|---|---|---|---|----|---|---|---|---|---|---|----|-----|---|----|---|---|----|---|
|           | ( | <b>Q</b> 4 |   | Q      | 1          |     |   | Q2     | 2 |     | Q | 3 |   | Q | 1 |   | Q | 1    |     | Q | 2  |      | Q | 3 |   |   | Q4 |   |   | Q | 1 |   | Q | 2  |     |