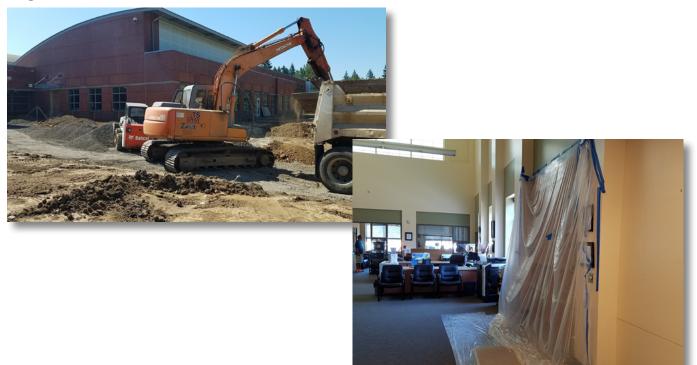

#### **Recent Activities:**

- West Linn City Council upheld the original approval of the project on remand from the Oregon Land Use Board of Apppeals with a final decision on April 10, 2017. No further appeal was filed, making the approval effective May 3, 2017.
- The contractor has made significant progress on the building. Framing is complete. Roofing is largely complete. Mechanical and electrical rough in is complete Insulation is complete. Sheetrock is in place and painting is well underway. Flooring installation has started. Mechanical, electrical and plumbing finishes are being installed. Brick and siding are nearing completion. Sidewalks around the building are being poured in phases.
- The contractor installed the remaining storm lines in the right-of-way immedietely after the school year ended.
- District staff and contracted movers undertook a significant effort to pack and move out school materials, furniture and salvageable building equipment in a compressed timeframe to maintain building abatement and demolition schedule.

Abatement began as originally scheduled despite delays to the school year due to winter weather.

- Completion of the new building and surrounding exterior improvements prior to start of school.
- Completion of abatement and demolition of the existing building, and begin grading western portion of site.
- Completion of the street improvements including curbs, sidewalk and street paving.
- Furniture deliveries at the beginning of August.