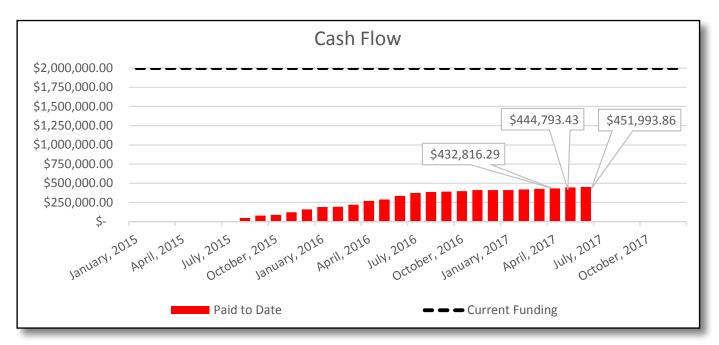

# SAFETY & SECURITY Q2 2017

West Linn-Wilsonville School District is committed to creating and maintaining safe, secure facilities for students, staff and patrons as a partnership with our community, neighboring school districts, area law enforcement and emergency responders. Our schools have been assessed for safety related corrections and has identified the following specific improvements for each unique school facility.

- Building Communication Systems
- School Entrance Security
- Door Hardware and Locking
- Safe Classroom Accommodations
- School-grounds Exterior Security Measures
- Limited Video Surveillance
- Lighting and Controls

#### **Recent Activities:**

- Cedaroak Park Primary fencing project launched
- Launch creation of district-wide safety plan

- Continue creation and implementation of district-wide safety plan
- Continue review of Federal and State law and policy around school safety.